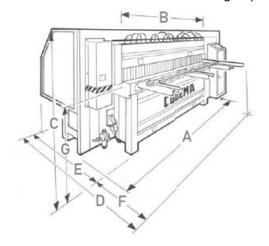

| Description | Unit of Measure | RR 2100 | RR 3000 |
|-------------|-----------------|---------|---------|
| Α           | mm              | 3100    | 4000    |
| В           | mm              | 2100    | 3000    |
| С           | mm              | 1470    | 1470    |
| D           | mm              | 1550    | 1550    |
| Е           | mm              | 1100    | 1100    |
| F           | mm              | 450     | 450     |
| G           | mm              | 940     | 940     |
| Feeding     | Volt            | 380     | 380     |
| Max Power   | Kw              | 1.5     | 1.5     |
| Weight      | Kg              | 1410    | 1560    |