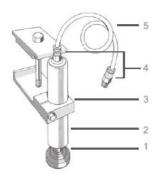

| Position | Description                     |  |
|----------|---------------------------------|--|
| 1        | nylon foot with rubber bottom   |  |
| 2        | simple effect cylinder 0 35x110 |  |
| 3        | bracket with clamp              |  |
| 4        | quick connection air coupling   |  |
| 5        | rilsan tube 0 6/4 mm.           |  |

Presser Suction Unit